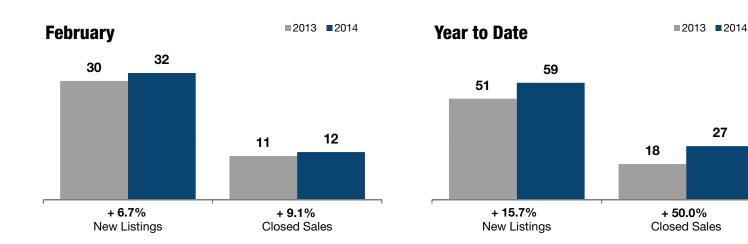

**New Listings Closed Sales Median Sales Price** 

| Feb | ruary |
|-----|-------|
|-----|-------|

## Year to Date

27

|                                 | 2013      | 2014      | +/-     | 2013      | 2014      | +/-     |  |
|---------------------------------|-----------|-----------|---------|-----------|-----------|---------|--|
| New Listings                    | 30        | 32        | + 6.7%  | 51        | 59        | + 15.7% |  |
| Closed Sales                    | 11        | 12        | + 9.1%  | 18        | 27        | + 50.0% |  |
| Median Sales Price*             | \$400,000 | \$455,250 | + 13.8% | \$347,750 | \$465,000 | + 33.7% |  |
| Percent of List Price Received* | 95.8%     | 94.8%     | - 1.0%  | 96.7%     | 94.4%     | - 2.3%  |  |
| Days on Market Until Sale       | 116       | 145       | + 24.8% | 118       | 107       | - 8.9%  |  |
| Inventory of Homes for Sale     | 96        | 101       | + 5.2%  |           |           |         |  |